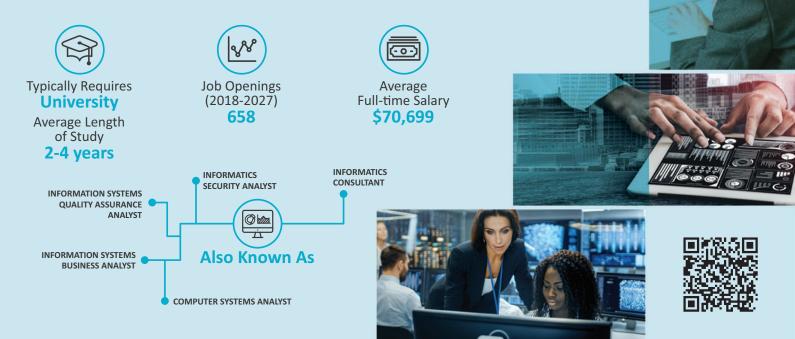

# Information Systems Analysts and Consultants

Information systems analysts and consultants plan, design and implement information systems and procedures; analyze the quality of software and systems; assess software and system security risks and investigate security breaches.