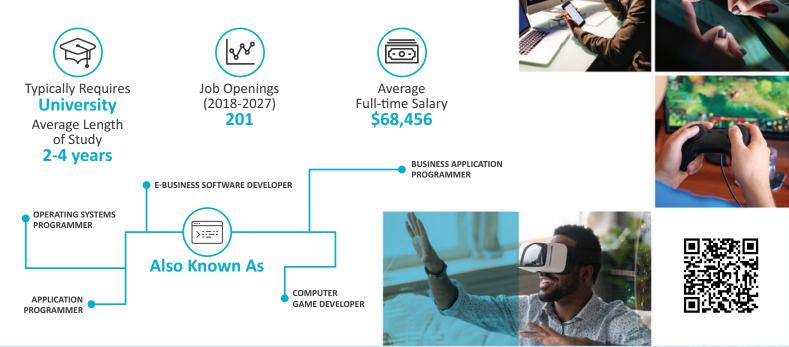

### **Computer Programmers and Interactive Media Developers**

Computer programmers and interactive media developers write, modify and test computer code for application-level and operating systems-level software, or for interactive media, such as games, e-learning, and mobile applications.