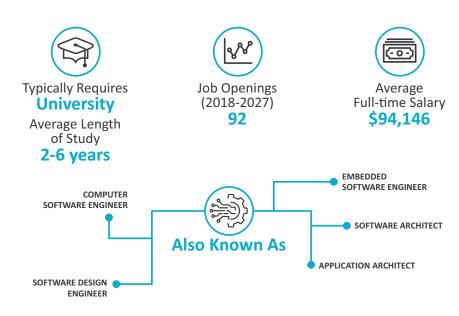

### Software Engineers and Designers

Software engineers and designers research, design, evaluate, integrate and maintain software applications, technical environments, operating systems, embedded software, information warehouses and telecommunications software.