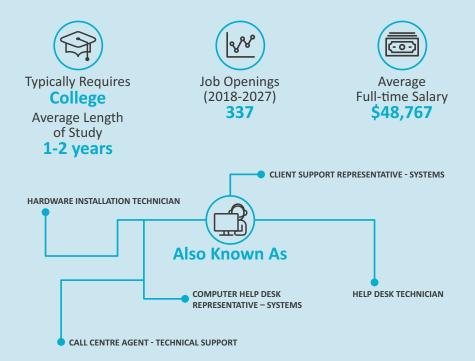

# **User Support Technicians**

User support technicians provide technical support to users experiencing difficulties with computer hardware, software and network connections.