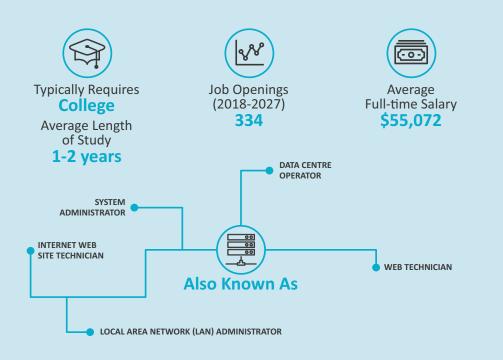

# **Computer Network Technicians**

Computer network technicians set up, maintain and optimize local and wide area computer networks. They may also set up and maintain internet and intranet web-servers.