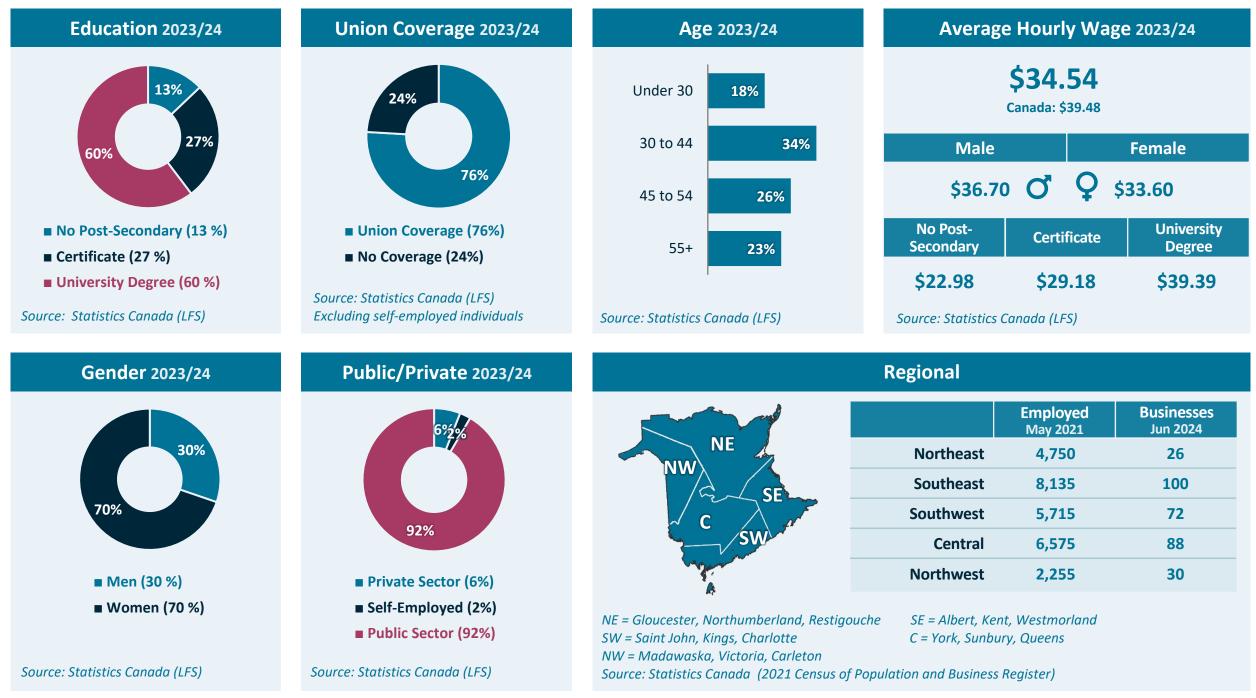

### NB SECTOR SNAPSHOT EDUCATIONAL SERVICES

| Types of Businesses              |
|----------------------------------|
| Elementary and secondary schools |
| Universities                     |

Community colleges

Other educational services

Source: Statistics Canada (NAICS)

#### **Common Occupations**

Elementary school and kindergarten teachers

Elementary and secondary school teacher assistants

Secondary school teachers

University professors and lecturers

Janitors, caretakers and heavy-duty cleaners

Source: Statistics Canada (2021 Census of Population)

| Employment                               |        |               |                                           |                    |        |         |           |       |       |
|------------------------------------------|--------|---------------|-------------------------------------------|--------------------|--------|---------|-----------|-------|-------|
| <b>30,000</b><br>12-Month Average (2024) |        |               |                                           |                    |        |         |           |       |       |
| 25.1k<br>26.8k                           | 26.3k  | 26.6k         | 26.9k                                     | 27.2k              | 27.6k  | 28.7k   | 31.2k     | 30.6k | 30.0k |
| 2014 2015                                | 2026 2 | )<br>)))<br>) | ,<br>,,,,,,,,,,,,,,,,,,,,,,,,,,,,,,,,,,,, | 2 <sup>29</sup> 29 | 520 28 | ,52° 28 | ,522 - 25 | 523 V | ,72ª  |
| Source: Statistics Canada (LFS)          |        |               |                                           |                    |        |         |           |       |       |