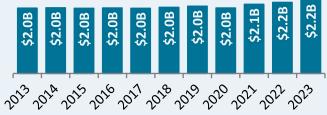

Source: Statistics Canada (2021 Census of Population)

| Employment                               |        |               |                                           |                    |        |         |           |       |       |
|------------------------------------------|--------|---------------|-------------------------------------------|--------------------|--------|---------|-----------|-------|-------|
| <b>30,000</b><br>12-Month Average (2024) |        |               |                                           |                    |        |         |           |       |       |
| 25.1k<br>26.8k                           | 26.3k  | 26.6k         | 26.9k                                     | 27.2k              | 27.6k  | 28.7k   | 31.2k     | 30.6k | 30.0k |
| 2014 2015                                | 2026 2 | )<br>)))<br>) | ,<br>,,,,,,,,,,,,,,,,,,,,,,,,,,,,,,,,,,,, | 2 <sup>29</sup> 29 | 520 28 | ,52° 28 | ,522 - 25 | 523 V | ,72ª  |
| Source: Statistics Canada (LFS)          |        |               |                                           |                    |        |         |           |       |       |