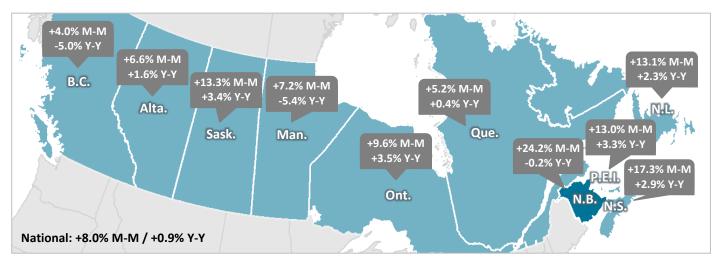

## **Employment**

- 53,300 in May 2025
- +10,400 (+24.2%) Month-over-Month (+8.0% Nationally) -100 (-0.2%) Year-over-Year (+0.9% Nationally)