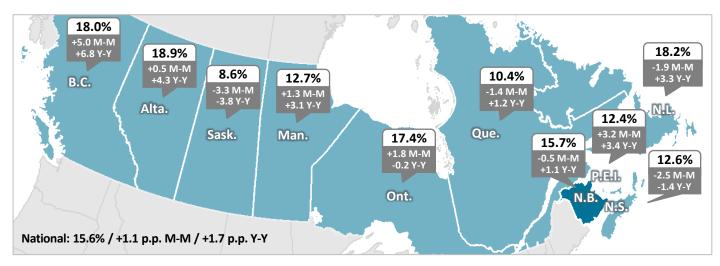

## **Full-Time Employment Rate**

**66.2%** in May 2025 (51.6% Nationally) **+8.7 p.p.** Month-over-Month (+4.8 p.p. Nationally) **-0.4 p.p.** Year-over-Year (+0.3 p.p. Nationally)