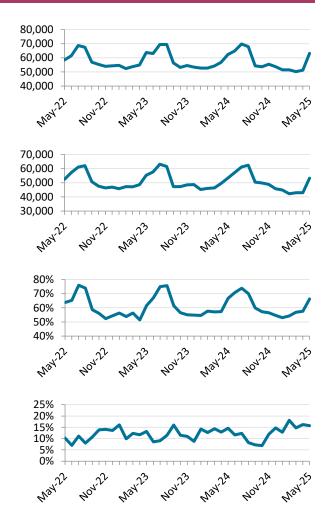

## YOUTH STATISTICS - UNADJUSTED FOR SEASONALITY

It is recommended to consider trends over the long-term

## Labour Force

- 63,200 in May 2025
- +12,000 (+23.4%) Month-over-Month (+9.3% Nationally) +800 (+1.3%) Year-over-Year (+2.9% Nationally)

## **Employment**

- 53,300 in May 2025
- +10,400 (+24.2%) Month-over-Month (+8.0% Nationally) -100 (-0.2%) Year-over-Year (+0.9% Nationally)

## **Full-Time Employment Rate**

**66.2%** in May 2025 (51.6% Nationally) **+8.7 p.p.** Month-over-Month (+4.8 p.p. Nationally) **-0.4 p.p.** Year-over-Year (+0.3 p.p. Nationally)

## **Unemployment Rate**

15.7% in May 2025 (15.6% Nationally)
-0.5 p.p. Month-over-Month (+1.1 p.p. Nationally)
+1.1 p.p. Year-over-Year (+1.7 p.p. Nationally)

*M*-*M* = month over month. Y-Y = year over year. The dark grey lines in the charts above represents the linear trend line.