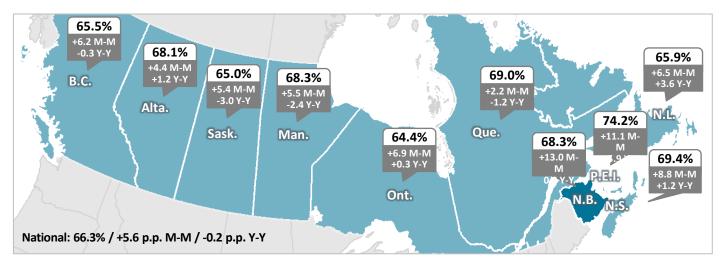

#### Labour Force Characteristics - Seasonally Adjusted (Ages 15+)

|                        | May-24 | Apr-25 | May-25 | M-M Change |        | Y-Y Change |       |
|------------------------|--------|--------|--------|------------|--------|------------|-------|
| Working-Age Population | 91,300 | 92,600 | 92,600 | 0          | 0.0%   | +1,300     | +1.4% |
| Labour Force           | 62,400 | 51,200 | 63,200 | +12,000    | +23.4% | +800       | +1.3% |
| Employment             | 53,400 | 42,900 | 53,300 | +10,400    | +24.2% | -100       | -0.2% |
| FT Employment          | 35,600 | 24,700 | 35,300 | +10,600    | +42.9% | -300       | -0.8% |
| PT Employment          | 17,800 | 18,100 | 18,000 | -100       | -0.6%  | +200       | +1.1% |
| Unemployment           | 9,100  | 8,300  | 9,900  | +1,600     | +19.3% | +800       | +8.8% |
| Participation Rate (%) | 68.3%  | 55.3%  | 68.3%  | +13.0 (pp) |        | 0.0 (pp)   |       |
| Employment Rate (%)    | 58.5%  | 46.3%  | 57.6%  | +11.3 (pp) |        | -0.9 (pp)  |       |
| Unemployment Rate (%)  | 14.6%  | 16.2%  | 15.7%  | -0.5 (pp)  |        | +1.1 (pp)  |       |