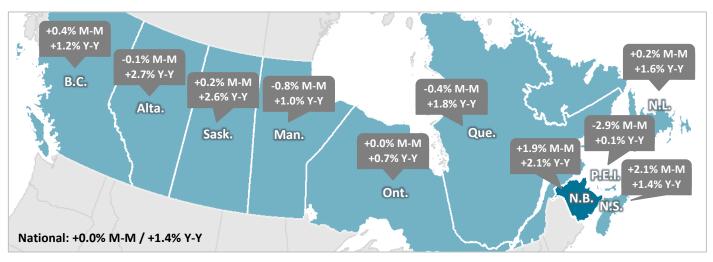

### **Labour Force**

435,600 in May 2025

+5,600 (+1.3%) Month-over-Month (+0.2% Nationally)

+4,500 (+1.0%) Year-over-Year (+2.1% Nationally)

### **Provincial Overview - Data for May 2025 (Seasonally Adjusted)**