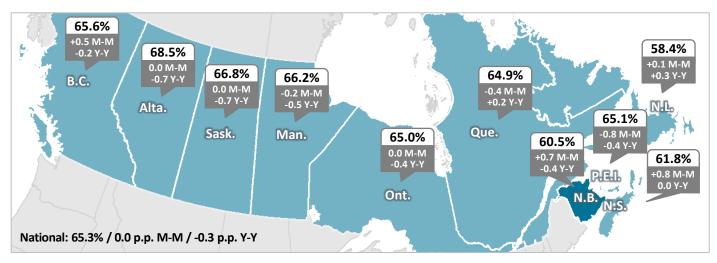

4%  |
| PT Employment          | 60,500  | 56,900  | 60,800  | +3,900     | +6.9% | +300       | +0.5%  |
| Unemployment           | 31,600  | 29,600  | 27,600  | -2,000     | -6.8% | -4,000     | -12.7% |
| Participation Rate (%) | 60.9%   | 59.8%   | 60.5%   | +0.7 (pp)  |       | -0.4 (pp)  |        |
| Employment Rate (%)    | 56.4%   | 55.7%   | 56.7%   | +1.0 (pp)  |       | +0.3 (pp)  |        |
| Unemployment Rate (%)  | 7.3%    | 6.9%    | 6.3%    | -0.6 (pp)  |       | -1.0 (pp)  |        |

M-M = month over month. Y-Y = year over year. The dark grey lines in the charts above represents the linear trend line.

NBjobs.ca Page 1

### **Provincial Overview - Data for May 2025 (Seasonally Adjusted)**

### **Employment Growth**



## **Unemployment Rate**



# **Participation Rate**



NBjobs.ca Page 2