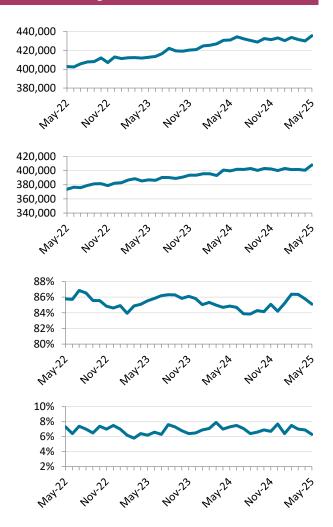

### **Labour Force**

435,600 in May 2025

+5,600 (+1.3%) Month-over-Month (+0.2% Nationally)

+4,500 (+1.0%) Year-over-Year (+2.1% Nationally)

### **Employment**

408,000 in May 2025

+7,600 (+1.9%) Month-over-Month (+0.0% Nationally)

+8,500 (+2.1%) Year-over-Year (+1.4% Nationally)

### **Full-Time Employment Rate**

85.1% in May 2025 (82.0% Nationally)

-0.7 p.p. Month-over-Month (+0.2 p.p. Nationally)

+0.2 p.p. Year-over-Year (+0.3 p.p. Nationally)

## **Unemployment Rate**

**6.3%** in May 2025 (7.0% Nationally)

-0.6 p.p. Month-over-Month (+0.1 p.p. Nationally)

**-1.0 p.p.** Year-over-Year (+0.7 p.p. Nationally)

#### Labour Force Characteristics - Seasonally Adjusted (Ages 15+)

|                        | May-24  | Apr-25  | May-25  | M-M Change |       | Y-Y Change |        |
|------------------------|---------|---------|---------|------------|-------|------------|--------|
| Working-Age Population | 708,400 | 719,100 | 719,700 | +600       | +0.1% | +11,300    | +1.6%  |
| Labour Force           | 431,100 | 430,000 | 435,600 | +5,600     | +1.3% | +4,500     | +1.0%  |
| Employment             | 399,500 | 400,400 | 408,000 | +7,600     | +1.9% | +8,500     | +2.1%  |
| FT Employment          | 339,000 | 343,500 | 347,200 | +3,700     | +1.1% | +8,200     | +2.4%  |
| PT Employment          | 60,500  | 56,900  | 60,800  | +3,900     | +6.9% | +300       | +0.5%  |
| Unemployment           | 31,600  | 29,600  | 27,600  | -2,000     | -6.8% | -4,000     | -12.7% |
| Participation Rate (%) | 60.9%   | 59.8%   | 60.5%   | +0.7 (pp)  |       | -0.4 (pp)  |        |
| Employment Rate (%)    | 56.4%   | 55.7%   | 56.7%   | +1.0 (pp)  |       | +0.3 (pp)  |        |
| Unemployment Rate (%)  | 7.3%    | 6.9%    | 6.3%    | -0.6 (pp)  |       | -1.0 (pp)  |        |

M-M = month over month. Y-Y = year over year. The dark grey lines in the charts above represents the linear trend line.

NBjobs.ca Page 1