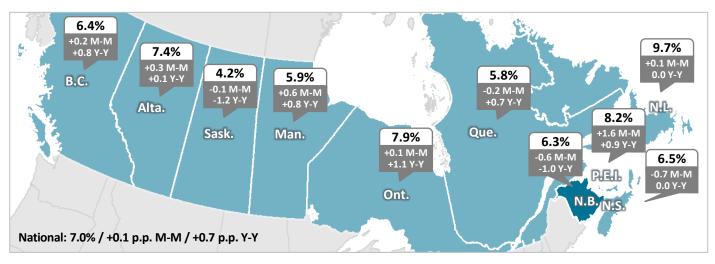

## **Unemployment Rate**

**6.3%** in May 2025 (7.0% Nationally)

-0.6 p.p. Month-over-Month (+0.1 p.p. Nationally)

**-1.0 p.p.** Year-over-Year (+0.7 p.p. Nationally)

### **Employment Growth**

## **Unemployment Rate**