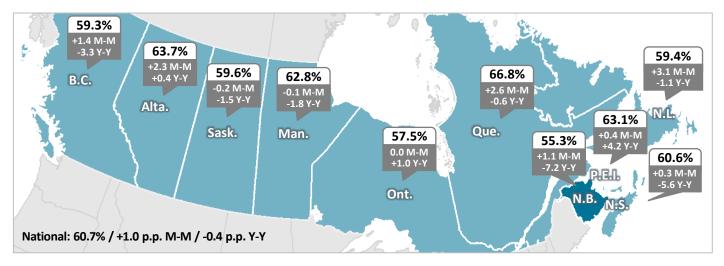

#### Labour Force Characteristics - Seasonally Adjusted (Ages 15+)

|                        | Apr-24 | Mar-25 | Apr-25 | M-M Change |        | Y-Y Change |        |
|------------------------|--------|--------|--------|------------|--------|------------|--------|
| Working-Age Population | 90,900 | 92,600 | 92,600 | 0          | 0.0%   | +1,700     | +1.9%  |
| Labour Force           | 56,800 | 50,200 | 51,200 | +1,000     | +2.0%  | -5,600     | -9.9%  |
| Employment             | 49,500 | 42,900 | 42,900 | 0          | 0.0%   | -6,600     | -13.3% |
| FT Employment          | 28,400 | 24,400 | 24,700 | +300       | +1.2%  | -3,700     | -13.0% |
| PT Employment          | 21,100 | 18,500 | 18,100 | -400       | -2.2%  | -3,000     | -14.2% |
| Unemployment           | 7,300  | 7,400  | 8,300  | +900       | +12.2% | +1,000     | +13.7% |
| Participation Rate (%) | 62.5%  | 54.2%  | 55.3%  | +1.1 (pp)  |        | -7.2 (pp)  |        |
| Employment Rate (%)    | 54.5%  | 46.3%  | 46.3%  | 0.0 (pp)   |        | -8.2 (pp)  |        |
| Unemployment Rate (%)  | 12.9%  | 14.7%  | 16.2%  | +1.5 (pp)  |        | +3.3 (pp)  |        |