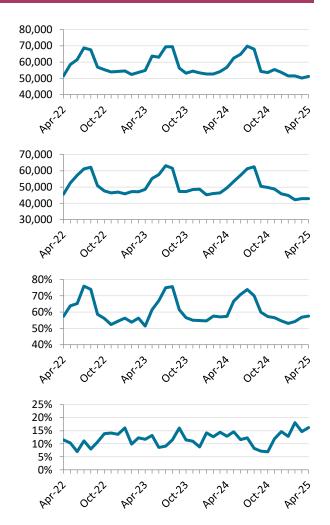

# Youth Statistics - Data for April 2025 (Unadjusted for Seasonality)

### **Employment Growth**

### **Unemployment Rate**

# **Participation Rate**

*M*-*M* = month over month. Y-Y = year over year. The dark grey lines in the charts above represents the linear trend line.