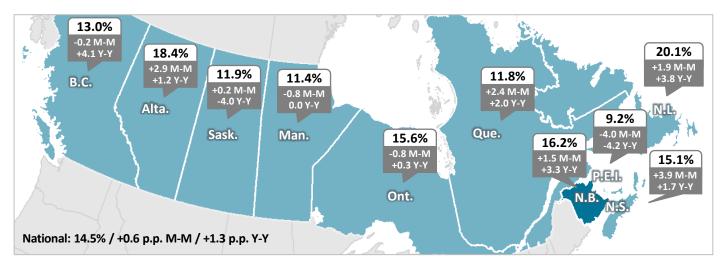

### **Unemployment Rate**

16.2% in April 2025 (14.5% Nationally)
+1.5 p.p. Month-over-Month (+0.6 p.p. Nationally)
+3.3 p.p. Year-over-Year (+1.3 p.p. Nationally)