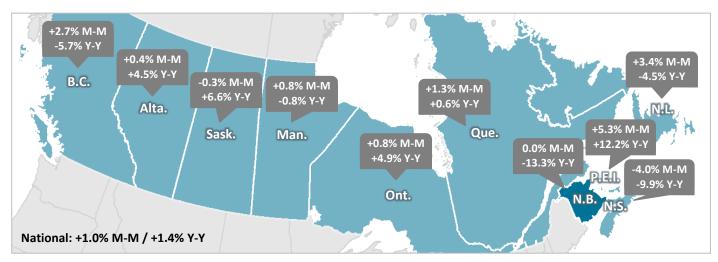

### Labour Force

- 51,200 in April 2025
- +1,000 (+2.0%) Month-over-Month (+1.7% Nationally) -5,600 (-9.9%) Year-over-Year (+3.0% Nationally)

#### **Employment**

**42,900** in April 2025 **0** (0.0%) Month-over-Month (+1.0% Nationally) **-6,600** (-13.3%) Year-over-Year (+1.4% Nationally)