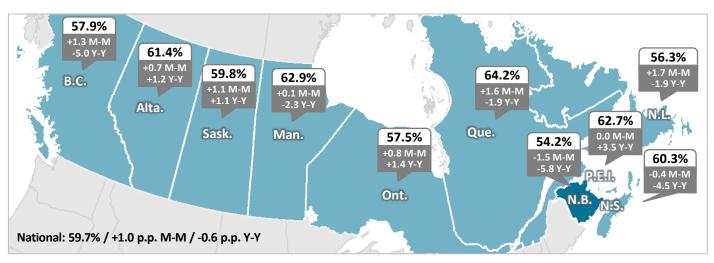

#### Labour Force Characteristics - Seasonally Adjusted (Ages 15+)

|                        | Mar-24 | Feb-25 | Mar-25 | M-M Change |        | Y-Y Change |       |
|------------------------|--------|--------|--------|------------|--------|------------|-------|
| Working-Age Population | 90,400 | 92,500 | 92,600 | +100       | +0.1%  | +2,200     | +2.4% |
| Labour Force           | 54,200 | 51,500 | 50,200 | -1,300     | -2.5%  | -4,000     | -7.4% |
| Employment             | 46,400 | 42,200 | 42,900 | +700       | +1.7%  | -3,500     | -7.5% |
| FT Employment          | 26,500 | 22,900 | 24,400 | +1,500     | +6.6%  | -2,100     | -7.9% |
| PT Employment          | 20,000 | 19,300 | 18,500 | -800       | -4.1%  | -1,500     | -7.5% |
| Unemployment           | 7,800  | 9,300  | 7,400  | -1,900     | -20.4% | -400       | -5.1% |
| Participation Rate (%) | 60.0%  | 55.7%  | 54.2%  | -1.5 (pp)  |        | -5.8 (pp)  |       |
| Employment Rate (%)    | 51.3%  | 45.6%  | 46.3%  | +0.7 (pp)  |        | -5.0 (pp)  |       |
| Unemployment Rate (%)  | 14.4%  | 18.1%  | 14.7%  | -3.4 (pp)  |        | +0.3 (pp)  |       |