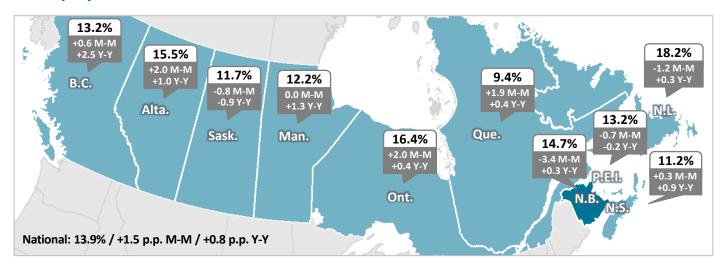

## **Unemployment Rate**

**14.7%** in March 2025 (13.9% Nationally)

-3.4 p.p. Month-over-Month (+1.5 p.p. Nationally)

+0.3 p.p. Year-over-Year (+0.8 p.p. Nationally)