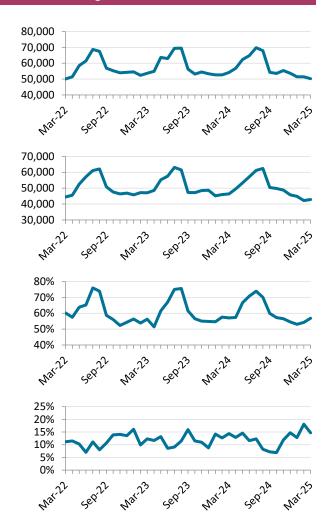

#### **Labour Force**

50,200 in March 2025

-1,300 (-2.5%) Month-over-Month (+1.7% Nationally)

-4,000 (-7.4%) Year-over-Year (+3.3% Nationally)

### **Employment**

42,900 in March 2025

**+700** (+1.7%) Month-over-Month (+0.0% Nationally)

-3,500 (-7.5%) Year-over-Year (+2.2% Nationally)

## **Unemployment Rate**

**14.7%** in March 2025 (13.9% Nationally)

-3.4 p.p. Month-over-Month (+1.5 p.p. Nationally)

+0.3 p.p. Year-over-Year (+0.8 p.p. Nationally)

M-M = month over month. Y-Y = year over year. The dark grey lines in the charts above represents the linear trend line.

NBjobs.ca Page 1