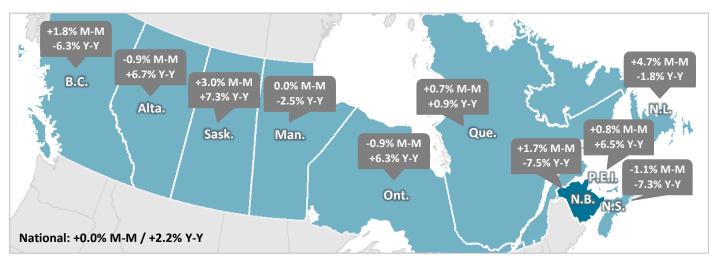

### **Employment**

42,900 in March 2025

**+700** (+1.7%) Month-over-Month (+0.0% Nationally)

-3,500 (-7.5%) Year-over-Year (+2.2% Nationally)