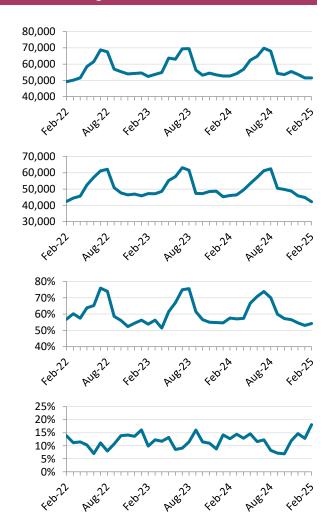

#### **Labour Force**

**51,500** in February 2025

**0** (0.0%) Month-over-Month (-1.0% Nationally)

-1,200 (-2.3%) Year-over-Year (+2.8% Nationally)

### **Employment**

42,200 in February 2025

-2,700 (-6.0%) Month-over-Month (+0.9% Nationally)

-3,800 (-8.3%) Year-over-Year (+1.9% Nationally)

### **Full-Time Employment Rate**

**54.3%** in February 2025 (45.1% Nationally)

+1.3 p.p. Month-over-Month (-0.7 p.p. Nationally)

-3.3 p.p. Year-over-Year (-0.5 p.p. Nationally)

## **Unemployment Rate**

**18.1%** in February 2025 (12.4% Nationally)

+5.3 p.p. Month-over-Month (-1.7 p.p. Nationally)

+5.4 p.p. Year-over-Year (+0.7 p.p. Nationally)