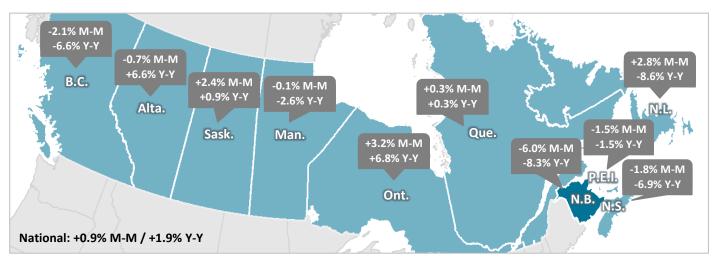

### **Employment**

42,200 in February 2025

-2,700 (-6.0%) Month-over-Month (+0.9% Nationally)

-3,800 (-8.3%) Year-over-Year (+1.9% Nationally)