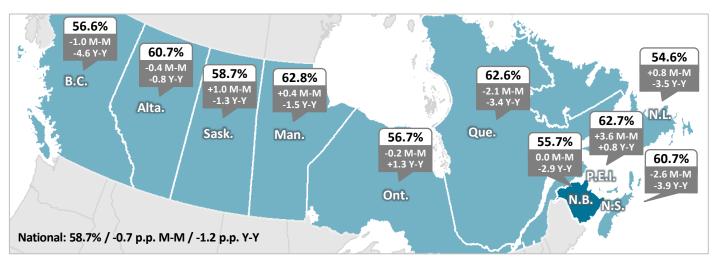

#### Labour Force Characteristics - Seasonally Adjusted (Ages 15+)

|                        | Feb-24 | Jan-25 | Feb-25 | M-M Change |        | Y-Y Change |        |
|------------------------|--------|--------|--------|------------|--------|------------|--------|
| Working-Age Population | 90,000 | 92,500 | 92,500 | 0          | 0.0%   | +2,500     | +2.8%  |
| Labour Force           | 52,700 | 51,500 | 51,500 | 0          | 0.0%   | -1,200     | -2.3%  |
| Employment             | 46,000 | 44,900 | 42,200 | -2,700     | -6.0%  | -3,800     | -8.3%  |
| FT Employment          | 26,500 | 23,800 | 22,900 | -900       | -3.8%  | -3,600     | -13.6% |
| PT Employment          | 19,500 | 21,100 | 19,300 | -1,800     | -8.5%  | -200       | -1.0%  |
| Unemployment           | 6,700  | 6,600  | 9,300  | +2,700     | +40.9% | +2,600     | +38.8% |
| Participation Rate (%) | 58.6%  | 55.7%  | 55.7%  | 0.0 (pp)   |        | -2.9 (pp)  |        |
| Employment Rate (%)    | 51.1%  | 48.5%  | 45.6%  | -2.9 (pp)  |        | -5.5 (pp)  |        |
| Unemployment Rate (%)  | 12.7%  | 12.8%  | 18.1%  | +5.3 (pp)  |        | +5.4 (pp)  |        |