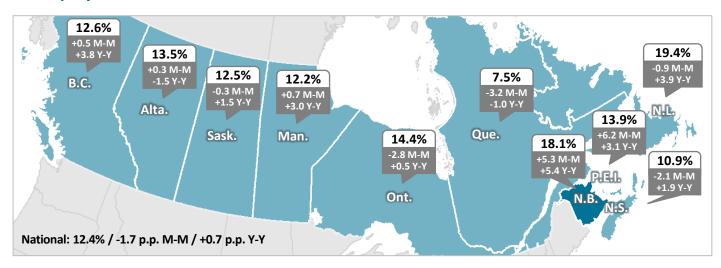

## **Unemployment Rate**

**18.1%** in February 2025 (12.4% Nationally)

+5.3 p.p. Month-over-Month (-1.7 p.p. Nationally)

+5.4 p.p. Year-over-Year (+0.7 p.p. Nationally)