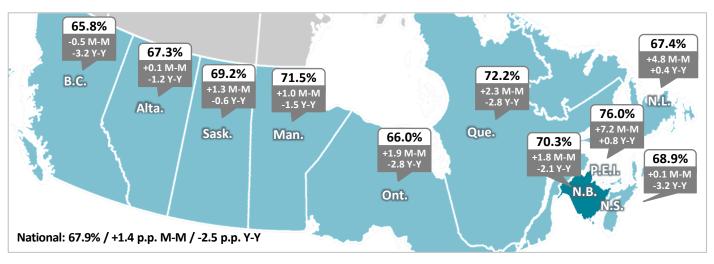

### **Full-Time Employment Rate**

**70.7%** in June 2024 (55.5% Nationally)

+4.5 p.p. Month-over-Month (+4.1 p.p. Nationally)

+4.1 p.p. Year-over-Year (-0.7 p.p. Nationally)