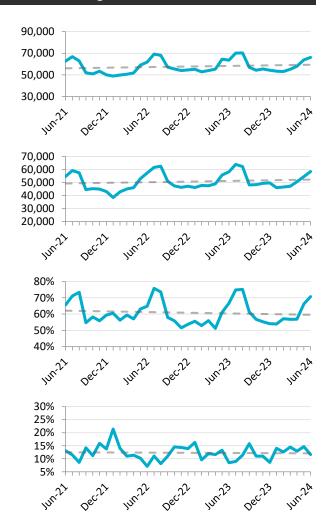

### YOUTH STATISTICS – UNADJUSTED FOR SEASONALITY

It is recommended to consider trends over the long-term

### **Labour Force**

66,100 in June 2024

+2,200 (+3.4%) Month-over-Month (+2.7% Nationally)

**+2,500** (+3.9%) Year-over-Year (+3.5% Nationally)

### **Employment**

58,400 in June 2024

**+3,900** (+7.2%) Month-over-Month (+3.2% Nationally)

+200 (+0.3%) Year-over-Year (+0.9% Nationally)

### **Full-Time Employment Rate**

**70.7%** in June 2024 (55.5% Nationally)

+4.5 p.p. Month-over-Month (+4.1 p.p. Nationally)

+4.1 p.p. Year-over-Year (-0.7 p.p. Nationally)

## **Unemployment Rate**

**11.6%** in June 2024 (13.6% Nationally)

-3.1 p.p. Month-over-Month (-0.4 p.p. Nationally)

+3.1 p.p. Year-over-Year (+2.2 p.p. Nationally)

M-M = month over month. Y-Y = year over year. The dark grey lines in the charts above represents the linear trend line.