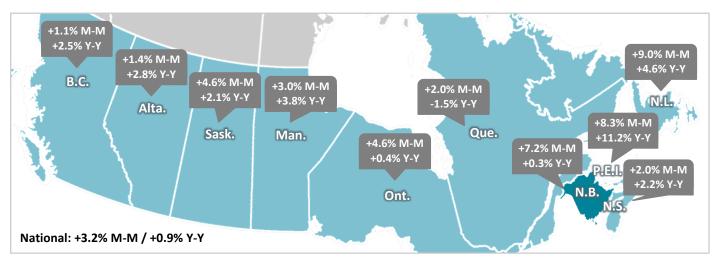

### **Employment**

58,400 in June 2024

**+3,900** (+7.2%) Month-over-Month (+3.2% Nationally)

+200 (+0.3%) Year-over-Year (+0.9% Nationally)