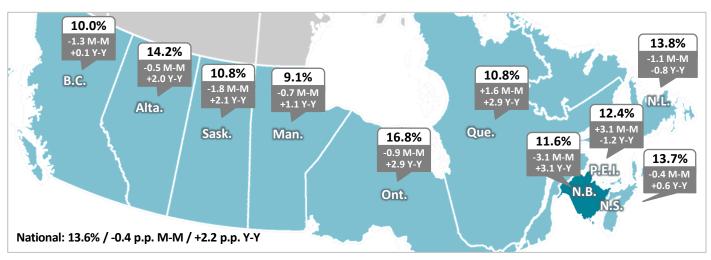

## **Unemployment Rate**

**11.6%** in June 2024 (13.6% Nationally)

-3.1 p.p. Month-over-Month (-0.4 p.p. Nationally)

+3.1 p.p. Year-over-Year (+2.2 p.p. Nationally)