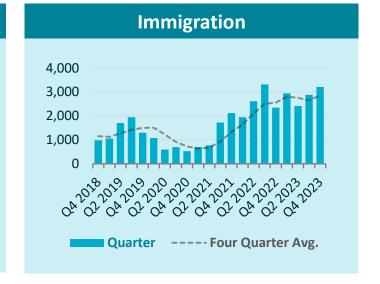

## **Sources of Change**

|                               | Quarter | Last Four<br>Quarters |
|-------------------------------|---------|-----------------------|
| Births                        | 1,633   | 6,552                 |
| Deaths                        | 2,378*  | 8,639*                |
| Interprovincial (Net)         | 302     | 4,790                 |
| Immigration                   | 3,211   | 11,449*               |
| Non-Permanent Residents (Net) | 781     | 11,343*               |
| Emigration (Net)              | 84      | 248                   |
| Total                         | +3,465  | +25,247*              |
| *Record high                  |         |                       |