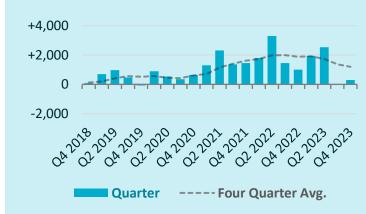

## **Net Interprovincial Migration**

| To N.B. From    | Quarter | Last Four<br>Quarters |
|-----------------|---------|-----------------------|
| Ontario         | +583    | +5,009                |
| Nova Scotia     | -108    | +45                   |
| Quebec          | -170    | -601                  |
| Alberta         | -283    | -992                  |
| Other Provinces | +280    | +1,329                |
| Total           | +302    | +4,790                |