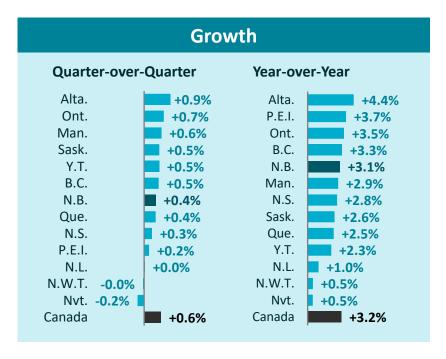

## 900,000 846,190 Q-Q: ↑3,465 (+0.4%) Y-Y: ↑25,247 (+3.1%) 800,000 750,000 750,000 Q-Q = Quarter-over-Quarter, Y-Y = Year-over-Year