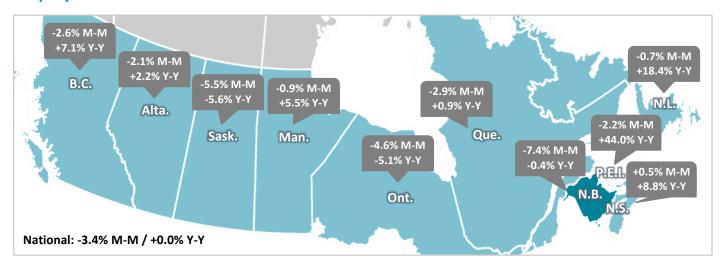

## **Employment**

46,000 in January 2024

-3,700 (-7.4%) Month-over-Month (-3.4% Nationally)

-200 (-0.4%) Year-over-Year (+0.0% Nationally)