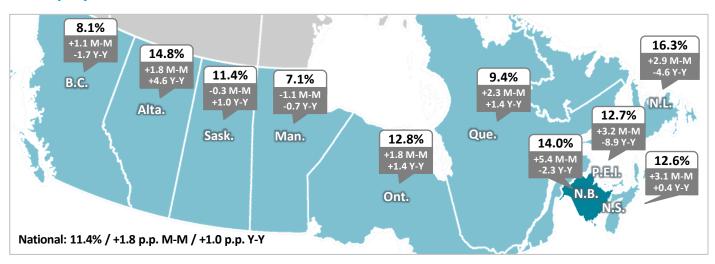

## **Unemployment Rate**

**14.0%** in January 2024 (11.4% Nationally)

+5.4 p.p. Month-over-Month (+1.8 p.p. Nationally)

-2.3 p.p. Year-over-Year (+1.0 p.p. Nationally)