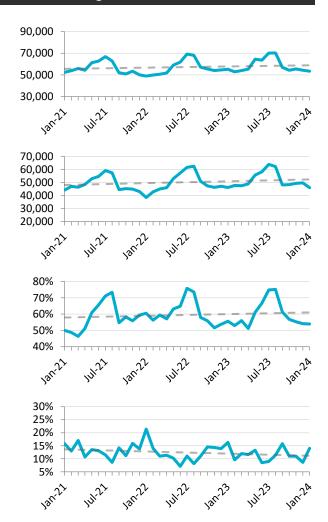

### YOUTH STATISTICS – UNADJUSTED FOR SEASONALITY

It is recommended to consider trends over the long-term

M-M = month over month. Y-Y = year over year. The dark grey lines in the charts above represents the linear trend line.

### Youth Statistics - Data for January 2024 (Unadjusted for Seasonality)

### **Employment Growth**

### **Unemployment Rate**

# **Participation Rate**

NBjobs.ca Page 2