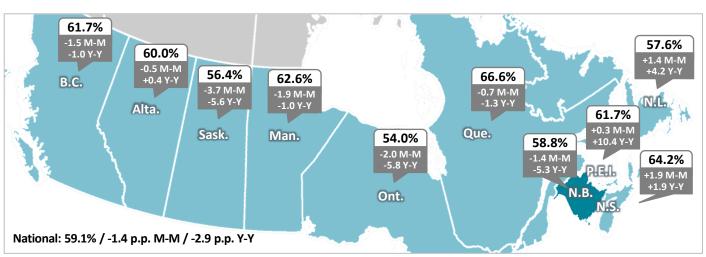

### **Full-Time Employment Rate**

**53.9%** in January 2024 (45.2% Nationally)

-0.2 p.p. Month-over-Month (-0.6 p.p. Nationally)

-1.7 p.p. Year-over-Year (+0.3 p.p. Nationally)