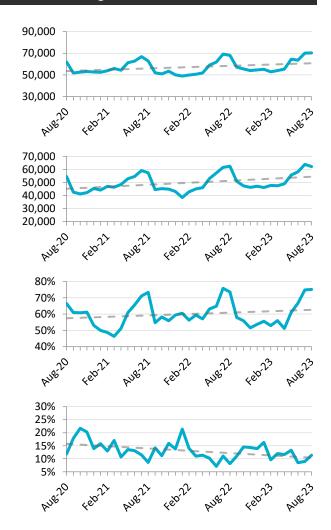

M-M = month over month. Y-Y = year over year. The dark grey lines in the charts above represents the linear trend line.

# Youth Statistics - Data for August 2023 (Unadjusted for Seasonality)