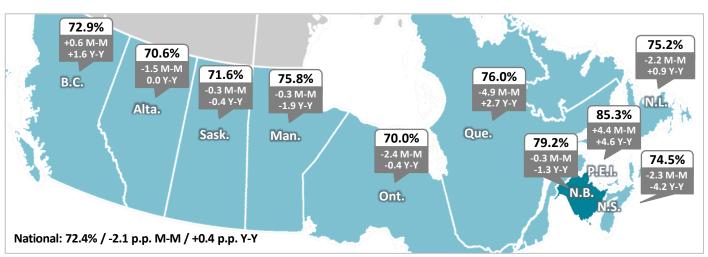

### **Full-Time Employment Rate**

**75.1%** in August 2023 (62.2% Nationally)

+0.3 p.p. Month-over-Month (+0.6 p.p. Nationally)

+1.5 p.p. Year-over-Year (+0.4 p.p. Nationally)