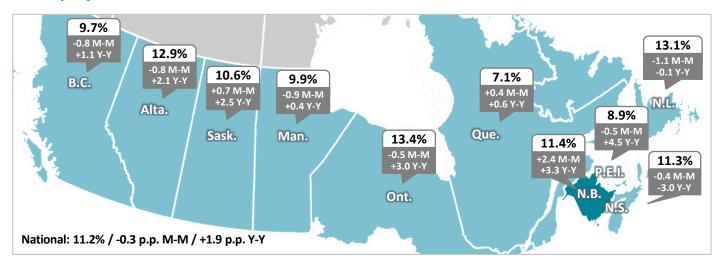

### **Unemployment Rate**

11.4% in August 2023 (11.2% Nationally)

+2.4 p.p. Month-over-Month (-0.3 p.p. Nationally)

+3.3 p.p. Year-over-Year (+1.9 p.p. Nationally)