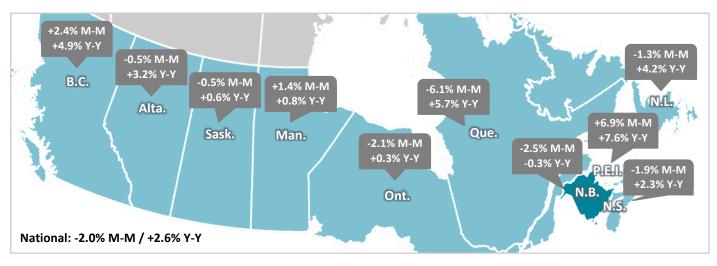

### **Employment**

62,300 in August 2023

-1,600 (-2.5%) Month-over-Month (-2.0% Nationally)

-200 (-0.3%) Year-over-Year (+2.6% Nationally)