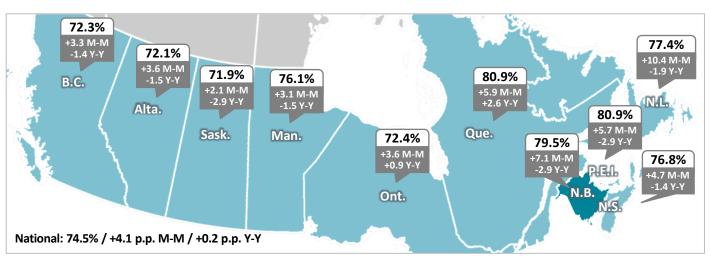

### **Full-Time Employment Rate**

74.8% in July 2023 (61.5% Nationally)

+8.1 p.p. Month-over-Month (+5.3 p.p. Nationally)

-1.0 p.p. Year-over-Year (-1.5 p.p. Nationally)