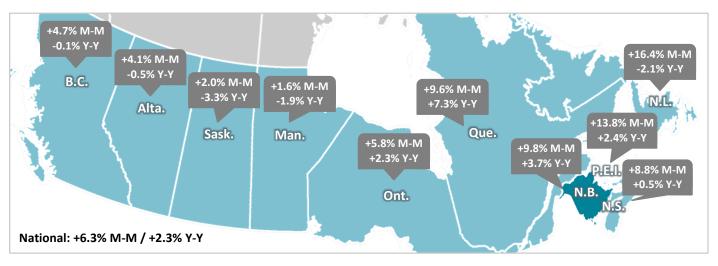

# **Employment**

63,900 in July 2023

+5,700 (+9.8%) Month-over-Month (+6.3% Nationally)

+2,300 (+3.7%) Year-over-Year (+2.3% Nationally)