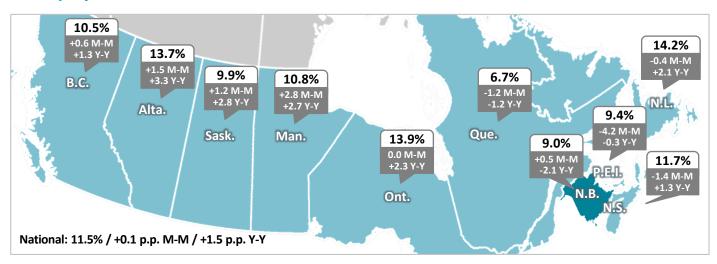

# **Unemployment Rate**

9.0% in July 2023 (11.5% Nationally)

+0.5 p.p. Month-over-Month (+0.1 p.p. Nationally)

-2.1 p.p. Year-over-Year (+1.5 p.p. Nationally)