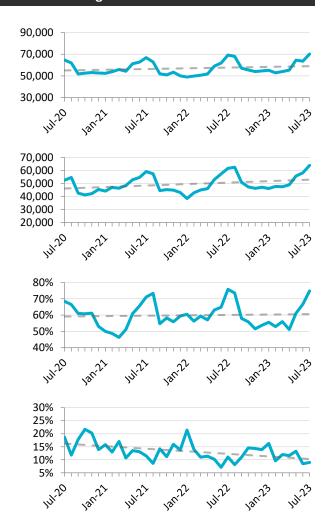

### YOUTH STATISTICS – UNADJUSTED FOR SEASONALITY

It is recommended to consider trends over the long-term

M-M = month over month. Y-Y = year over year. The dark grey lines in the charts above represents the linear trend line.

## Youth Statistics - Data for July 2023 (Unadjusted for Seasonality)