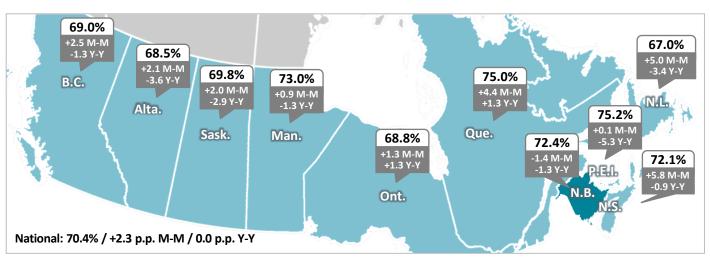

### **Full-Time Employment Rate**

**66.7%** in June 2023 (56.2% Nationally)

+5.6 p.p. Month-over-Month (+4.3 p.p. Nationally)

+1.9 p.p. Year-over-Year (-1.2 p.p. Nationally)