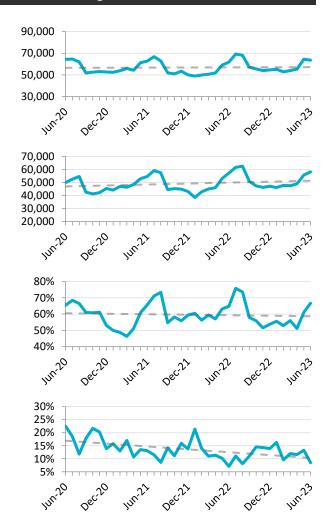

### YOUTH STATISTICS – UNADJUSTED FOR SEASONALITY

It is recommended to consider trends over the long-term

M-M = month over month. Y-Y = year over year. The dark grey lines in the charts above represents the linear trend line.

### Youth Statistics - Data for June 2023 (Unadjusted for Seasonality)