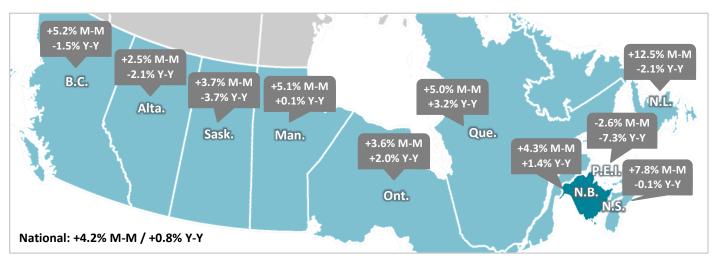

### **Employment**

58,200 in June 2023

+2,400 (+4.3%) Month-over-Month (+4.2% Nationally)

**+800** (+1.4%) Year-over-Year (+0.8% Nationally)