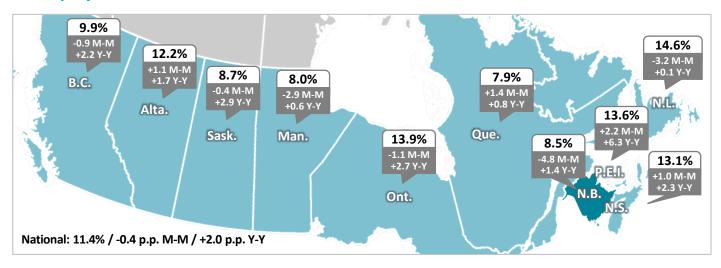

## **Unemployment Rate**

**8.5%** in June 2023 (11.4% Nationally)

-4.8 p.p. Month-over-Month (-0.4 p.p. Nationally)

+1.4 p.p. Year-over-Year (+2.0 p.p. Nationally)