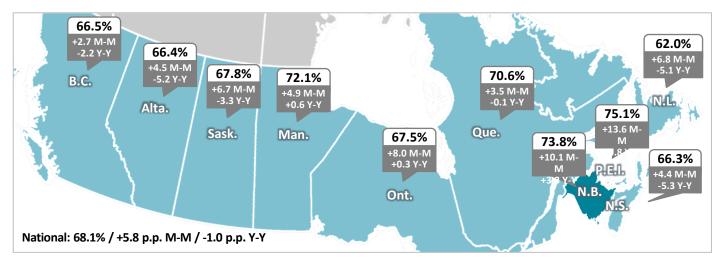

+35.9% | +600       | +1.8%  |
| PT Employment          | 19,500 | 23,900 | 21,700 | -2,200     | -9.2%  | +2,200     | +11.3% |
| Unemployment           | 6,000  | 6,400  | 8,600  | +2,200     | +34.4% | +2,600     | +43.3% |
| Participation Rate (%) | 70.5%  | 63.7%  | 73.8%  | +10.1 (pp) |        | +3.3 (pp)  |        |
| Employment Rate (%)    | 63.3%  | 56.3%  | 63.8%  | +7.5 (pp)  |        | +0.5 (pp)  |        |
| Unemployment Rate (%)  | 10.2%  | 11.6%  | 13.3%  | +1.7 (pp)  |        | +3.1 (pp)  |        |

*M*-*M* = month over month. Y-Y = year over year. The dark grey lines in the charts above represents the linear trend line.

## Youth Statistics - Data for May 2023 (Unadjusted for Seasonality)

## **Employment Growth**



## **Unemployment Rate**



## **Participation Rate**