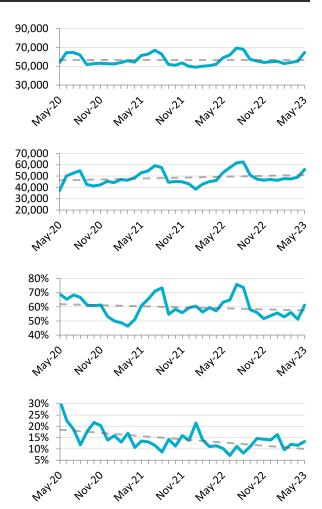

## YOUTH STATISTICS – UNADJUSTED FOR SEASONALITY

It is recommended to consider trends over the long-term

### **Labour Force**

- 64,500 in May 2023
- **+9,100** (+16.4%) Month-over-Month (+9.7% Nationally) **+5,500** (+9.3%) Year-over-Year (+1.3% Nationally)

### **Employment**

- 55,800 in May 2023
- +6,800 (+13.9%) Month-over-Month (+7.6% Nationally)
- +2,800 (+5.3%) Year-over-Year (-0.4% Nationally)

### **Full-Time Employment Rate**

61.1% in May 2023 (51.9% Nationally)
+9.9 p.p. Month-over-Month (+6.1 p.p. Nationally)
-2.1 p.p. Year-over-Year (-2.0 p.p. Nationally)

### **Unemployment Rate**

13.3% in May 2023 (11.8% Nationally)
+1.7 p.p. Month-over-Month (+1.7 p.p. Nationally)
+3.1 p.p. Year-over-Year (+1.6 p.p. Nationally)

*M*-*M* = month over month. Y-Y = year over year. The dark grey lines in the charts above represents the linear trend line.