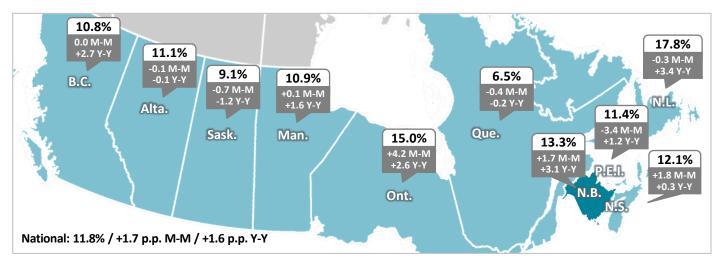

### **Unemployment Rate**

13.3% in May 2023 (11.8% Nationally)
+1.7 p.p. Month-over-Month (+1.7 p.p. Nationally)
+3.1 p.p. Year-over-Year (+1.6 p.p. Nationally)

## **Unemployment Rate**