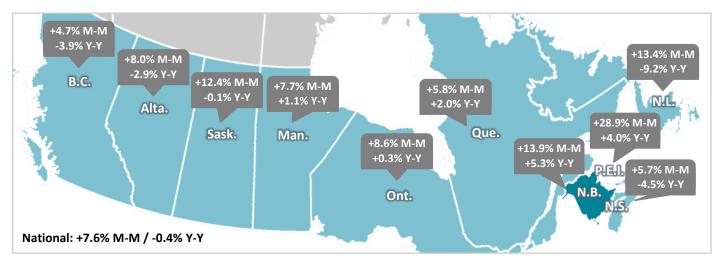

### **Employment**

- 55,800 in May 2023
- +6,800 (+13.9%) Month-over-Month (+7.6% Nationally)
- +2,800 (+5.3%) Year-over-Year (-0.4% Nationally)

## **Employment Growth**