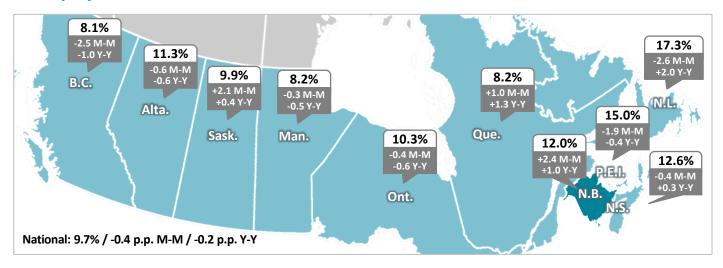

# **Unemployment Rate**

12.0% in March 2023 (9.7% Nationally)

+2.4 p.p. Month-over-Month (-0.4 p.p. Nationally)

+1.0 p.p. Year-over-Year (-0.2 p.p. Nationally)