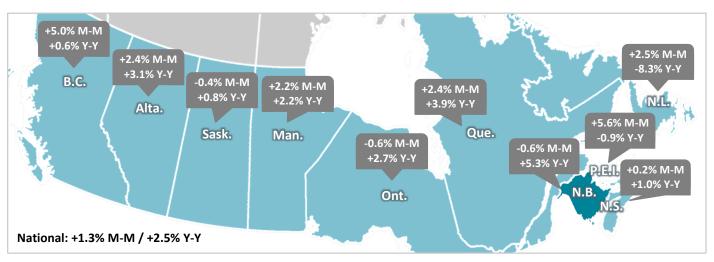

### **Labour Force**

**54,000** in March 2023

+1,100 (+2.1%) Month-over-Month (+0.9% Nationally)

+3,300 (+6.5%) Year-over-Year (+2.3% Nationally)

## **Employment**

47,500 in March 2023

-300 (-0.6%) Month-over-Month (+1.3% Nationally)

**+2,400** (+5.3%) Year-over-Year (+2.5% Nationally)