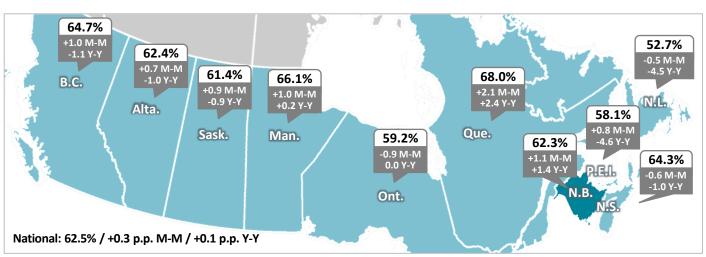

### **Full-Time Employment Rate**

**56.0%** in March 2023 (45.8% Nationally)

+3.1 p.p. Month-over-Month (-0.2 p.p. Nationally)

-3.4 p.p. Year-over-Year (+0.9 p.p. Nationally)