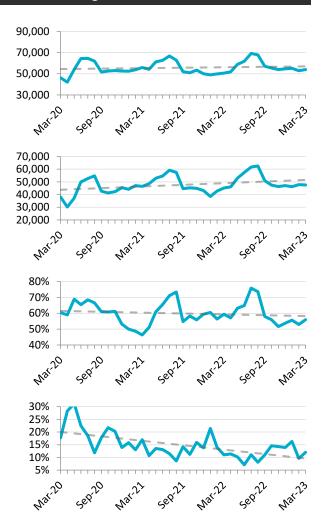

### YOUTH STATISTICS – UNADJUSTED FOR SEASONALITY

It is recommended to consider trends over the long-term

M-M = month over month. Y-Y = year over year. The dark grey lines in the charts above represents the linear trend line.