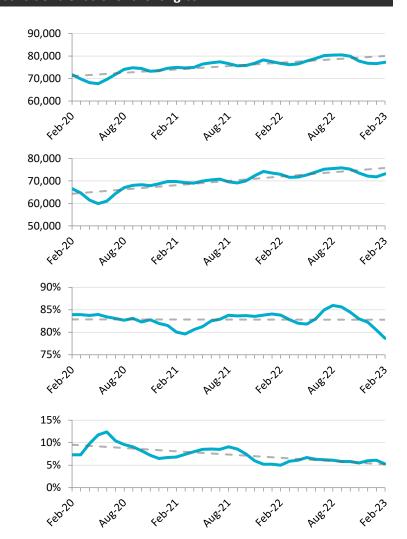

### **SOUTHEAST**

#### It is recommended to consider trends over the long-term

#### **Labour Force**

**125,100** in February 2023

+500 (+0.4%) Month-over-Month

+5,300 (+4.4%) Year-over-Year

### **Employment**

**115,900** in February 2023

+100 (+0.1%) Month-over-Month

+5,900 (+5.4%) Year-over-Year

## **Full-Time Employment Rate**

84.4% in February 2023

+0.4 p.p. Month-over-Month

-1.9 p.p. Year-over-Year

## **Unemployment Rate**

7.4% in February 2023

+0.3 p.p. Month-over-Month

-0.8 p.p. Year-over-Year

#### Labour Force Characteristics - Unadjusted for Seasonality, 3-Month Moving Averages (Ages 15+)

|                        | Feb-22  | Jan-23  | Feb-23  | M-M Change |       | Y-Y Ch    | ' Change |  |
|------------------------|---------|---------|---------|------------|-------|-----------|----------|--|
| Working-Age Population | 192,300 | 198,800 | 199,400 | +600       | +0.3% | +7,100    | +3.7%    |  |
| Labour Force           | 119,800 | 124,600 | 125,100 | +500       | +0.4% | +5,300    | +4.4%    |  |
| Employment             | 110,000 | 115,800 | 115,900 | +100       | +0.1% | +5,900    | +5.4%    |  |
| FT Employment          | 94,900  | 97,300  | 97,800  | +500       | +0.5% | +2,900    | +3.1%    |  |
| PT Employment          | 15,100  | 18,500  | 18,100  | -400       | -2.2% | +3,000    | +19.9%   |  |
| Unemployment           | 9,800   | 8,800   | 9,200   | +400       | +4.5% | -600      | -6.1%    |  |
| Participation Rate (%) | 62.3%   | 62.7%   | 62.7%   | 0.0 (pp)   |       | +0.4 (pp) |          |  |
| Employment Rate (%)    | 57.2%   | 58.2%   | 58.1%   | -0.1 (pp)  |       | +0.9 (pp) |          |  |
| Unemployment Rate (%)  | 8.2%    | 7.1%    | 7.4%    | +0.3 (pp)  |       | -0.8 (pp) |          |  |

M-M = month over month. Y-Y = year over year. The dark grey lines in the charts above represents the linear trend line.

#### **SOUTHWEST**

#### **Labour Force**

90,700 in February 2023

-1,900 (-2.1%) Month-over-Month

+1,700 (+1.9%) Year-over-Year

### **Employment**

84,400 in February 2023

-1,700 (-2.0%) Month-over-Month

+3,400 (+4.2%) Year-over-Year

## **Full-Time Employment Rate**

82.3% in February 2023

-0.6 p.p. Month-over-Month

+0.0 p.p. Year-over-Year

## **Unemployment Rate**

6.9% in February 2023

-0.1 p.p. Month-over-Month

-2.0 p.p. Year-over-Year

#### Labour Force Characteristics - Unadjusted for Seasonality, 3-Month Moving Averages (Ages 15+)

|                        | Feb-22  | Jan-23  | Feb-23  | M-M Change |       | Y-Y Ch    | Y Change |  |
|------------------------|---------|---------|---------|------------|-------|-----------|----------|--|
| Working-Age Population | 147,900 | 151,300 | 151,600 | +300       | +0.2% | +3,700    | +2.5%    |  |
| Labour Force           | 89,000  | 92,600  | 90,700  | -1,900     | -2.1% | +1,700    | +1.9%    |  |
| Employment             | 81,000  | 86,100  | 84,400  | -1,700     | -2.0% | +3,400    | +4.2%    |  |
| FT Employment          | 66,700  | 71,400  | 69,500  | -1,900     | -2.7% | +2,800    | +4.2%    |  |
| PT Employment          | 14,300  | 14,700  | 14,900  | +200       | +1.4% | +600      | +4.2%    |  |
| Unemployment           | 7,900   | 6,500   | 6,300   | -200       | -3.1% | -1,600    | -20.3%   |  |
| Participation Rate (%) | 60.2%   | 61.2%   | 59.8%   | -1.4 (pp)  |       | -0.4 (pp) |          |  |
| Employment Rate (%)    | 54.8%   | 56.9%   | 55.7%   | -1.2 (pp)  |       | +0.9 (pp) |          |  |
| Unemployment Rate (%)  | 8.9%    | 7.0%    | 6.9%    | -0.1 (pp)  |       | -2.0 (pp) |          |  |