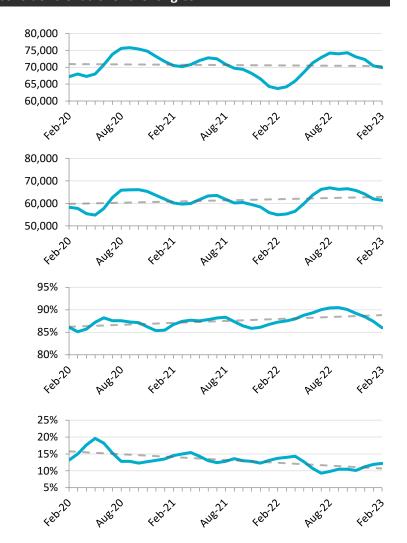

#### **NORTHEAST**

#### It is recommended to consider trends over the long-term

#### **Labour Force**

**69,900** in February 2023 **-500** (-0.7%) Month-over-Month **+6,200** (+9.7%) Year-over-Year

## **Employment**

**61,400** in February 2023 **-600** (-1.0%) Month-over-Month **+6,500** (+11.8%) Year-over-Year

## **Full-Time Employment Rate**

**86.0%** in February 2023 **-1.4 p.p.** Month-over-Month **-1.3 p.p.** Year-over-Year

## **Unemployment Rate**

**12.2%** in February 2023 **+0.3 p.p.** Month-over-Month **-1.5 p.p.** Year-over-Year

M-M = month over month. Y-Y = year over year. The dark grey lines in the charts above represents the linear trend line.