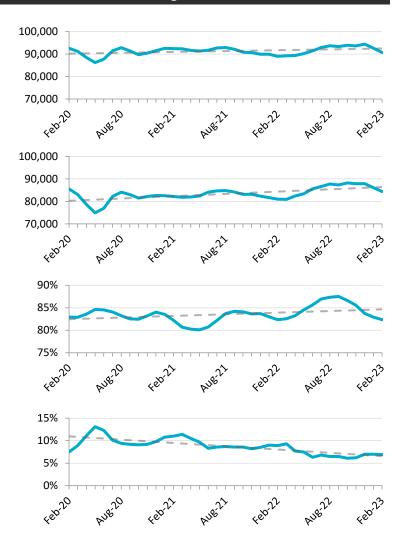

#### **NORTHEAST**

#### It is recommended to consider trends over the long-term

#### **Labour Force**

**69,900** in February 2023 **-500** (-0.7%) Month-over-Month **+6,200** (+9.7%) Year-over-Year

## **Employment**

**61,400** in February 2023 **-600** (-1.0%) Month-over-Month **+6,500** (+11.8%) Year-over-Year

## **Full-Time Employment Rate**

**86.0%** in February 2023 **-1.4 p.p.** Month-over-Month **-1.3 p.p.** Year-over-Year

## **Unemployment Rate**

**12.2%** in February 2023 **+0.3 p.p.** Month-over-Month **-1.5 p.p.** Year-over-Year

#### Labour Force Characteristics - Unadjusted for Seasonality, 3-Month Moving Averages (Ages 15+)

|                        | Feb-22  | Jan-23  | Feb-23  | M-M Change |        | Y-Y Ch    | Y-Y Change |  |
|------------------------|---------|---------|---------|------------|--------|-----------|------------|--|
| Working-Age Population | 131,200 | 132,800 | 132,900 | +100       | +0.1%  | +1,700    | +1.3%      |  |
| Labour Force           | 63,700  | 70,400  | 69,900  | -500       | -0.7%  | +6,200    | +9.7%      |  |
| Employment             | 54,900  | 62,000  | 61,400  | -600       | -1.0%  | +6,500    | +11.8%     |  |
| FT Employment          | 47,900  | 54,200  | 52,800  | -1,400     | -2.6%  | +4,900    | +10.2%     |  |
| PT Employment          | 7,000   | 7,800   | 8,600   | +800       | +10.3% | +1,600    | +22.9%     |  |
| Unemployment           | 8,700   | 8,400   | 8,500   | +100       | +1.2%  | -200      | -2.3%      |  |
| Participation Rate (%) | 48.6%   | 53.0%   | 52.6%   | -0.4 (pp)  |        | +4.0 (pp) |            |  |
| Employment Rate (%)    | 41.8%   | 46.7%   | 46.2%   | -0.5 (pp)  |        | +4.4 (pp) |            |  |
| Unemployment Rate (%)  | 13.7%   | 11.9%   | 12.2%   | +0.3 (pp)  |        | -1.5 (pp) |            |  |

M-M = month over month. Y-Y = year over year. The dark grey lines in the charts above represents the linear trend line.