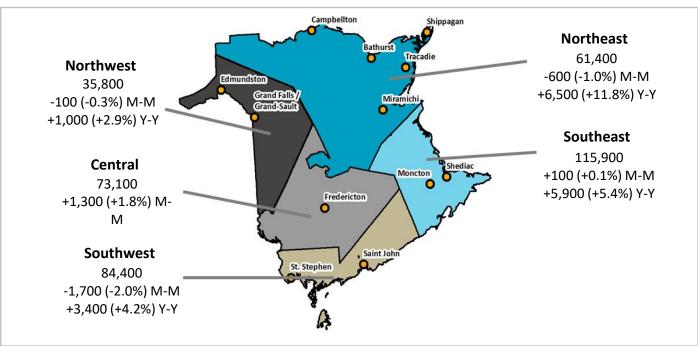

## **Employment**

**61,400** in February 2023 **-600** (-1.0%) Month-over-Month **+6,500** (+11.8%) Year-over-Year

### **Employment**

**115,900** in February 2023

+100 (+0.1%) Month-over-Month

+5,900 (+5.4%) Year-over-Year

### **Employment**

84,400 in February 2023

-1,700 (-2.0%) Month-over-Month

+3,400 (+4.2%) Year-over-Year

### **Employment**

**73,100** in February 2023

+1,300 (+1.8%) Month-over-Month

+200 (+0.3%) Year-over-Year

# **Employment**

**35,800** in February 2023

-100 (-0.3%) Month-over-Month

+1,000 (+2.9%) Year-over-Year