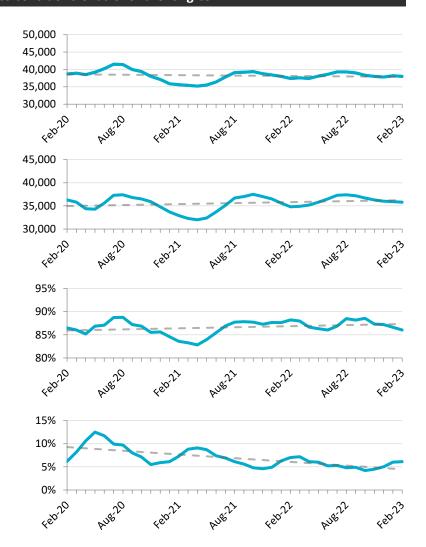

#### **CENTRAL**

#### It is recommended to consider trends over the long-term

#### **Labour Force**

**77,200** in February 2023

+600 (+0.8%) Month-over-Month

+500 (+0.7%) Year-over-Year

### **Employment**

**73,100** in February 2023

+1,300 (+1.8%) Month-over-Month

+200 (+0.3%) Year-over-Year

## **Full-Time Employment Rate**

**78.7%** in February 2023

-1.8 p.p. Month-over-Month

-5.2 p.p. Year-over-Year

## **Unemployment Rate**

5.3% in February 2023

-0.8 p.p. Month-over-Month

+0.3 p.p. Year-over-Year

#### Labour Force Characteristics - Unadjusted for Seasonality, 3-Month Moving Averages (Ages 15+)

|                        | Feb-22  | Jan-23  | Feb-23  | M-M Change |        | Y-Y Ch    | Y-Y Change |  |
|------------------------|---------|---------|---------|------------|--------|-----------|------------|--|
| Working-Age Population | 120,100 | 124,000 | 124,300 | +300       | +0.2%  | +4,200    | +3.5%      |  |
| Labour Force           | 76,700  | 76,600  | 77,200  | +600       | +0.8%  | +500      | +0.7%      |  |
| Employment             | 72,900  | 71,800  | 73,100  | +1,300     | +1.8%  | +200      | +0.3%      |  |
| FT Employment          | 61,100  | 57,800  | 57,500  | -300       | -0.5%  | -3,600    | -5.9%      |  |
| PT Employment          | 11,800  | 14,000  | 15,600  | +1,600     | +11.4% | +3,800    | +32.2%     |  |
| Unemployment           | 3,800   | 4,700   | 4,100   | -600       | -12.8% | +300      | +7.9%      |  |
| Participation Rate (%) | 63.9%   | 61.8%   | 62.1%   | +0.3 (pp)  |        | -1.8 (pp) |            |  |
| Employment Rate (%)    | 60.7%   | 57.9%   | 58.8%   | +0.9 (pp)  |        | -1.9 (pp) |            |  |
| Unemployment Rate (%)  | 5.0%    | 6.1%    | 5.3%    | -0.8 (pp)  |        | +0.3 (pp) |            |  |

M-M = month over month. Y-Y = year over year. The dark grey lines in the charts above represents the linear trend line.

#### **NORTHWEST**

#### **Labour Force**

**38,000** in February 2023

-200 (-0.5%) Month-over-Month

+600 (+1.6%) Year-over-Year

# **Employment**

**35,800** in February 2023

-100 (-0.3%) Month-over-Month

+1,000 (+2.9%) Year-over-Year

## **Full-Time Employment Rate**

**86.0%** in February 2023

-0.6 p.p. Month-over-Month

-2.2 p.p. Year-over-Year

## **Unemployment Rate**

6.1% in February 2023

+0.1 p.p. Month-over-Month

-0.9 p.p. Year-over-Year

#### Labour Force Characteristics - Unadjusted for Seasonality, 3-Month Moving Averages (Ages 15+)

| Feb-22 | Jan-23                                                                   | Feb-23                                                                                                                       | M-M Change                                                                                                                                                                |                                                                                                                                                                                                                       | Y-Y Cł                                                                                                                                                                                                                                                  | Change                                                                                                                                                                                                                                                                                                       |  |
|--------|--------------------------------------------------------------------------|------------------------------------------------------------------------------------------------------------------------------|---------------------------------------------------------------------------------------------------------------------------------------------------------------------------|-----------------------------------------------------------------------------------------------------------------------------------------------------------------------------------------------------------------------|---------------------------------------------------------------------------------------------------------------------------------------------------------------------------------------------------------------------------------------------------------|--------------------------------------------------------------------------------------------------------------------------------------------------------------------------------------------------------------------------------------------------------------------------------------------------------------|--|
| 64,700 | 65,800                                                                   | 65,800                                                                                                                       | 0                                                                                                                                                                         | 0.0%                                                                                                                                                                                                                  | +1,100                                                                                                                                                                                                                                                  | +1.7%                                                                                                                                                                                                                                                                                                        |  |
| 37,400 | 38,200                                                                   | 38,000                                                                                                                       | -200                                                                                                                                                                      | -0.5%                                                                                                                                                                                                                 | +600                                                                                                                                                                                                                                                    | +1.6%                                                                                                                                                                                                                                                                                                        |  |
| 34,800 | 35,900                                                                   | 35,800                                                                                                                       | -100                                                                                                                                                                      | -0.3%                                                                                                                                                                                                                 | +1,000                                                                                                                                                                                                                                                  | +2.9%                                                                                                                                                                                                                                                                                                        |  |
| 30,700 | 31,100                                                                   | 30,800                                                                                                                       | -300                                                                                                                                                                      | -1.0%                                                                                                                                                                                                                 | +100                                                                                                                                                                                                                                                    | +0.3%                                                                                                                                                                                                                                                                                                        |  |
| 4,100  | 4,700                                                                    | 4,900                                                                                                                        | +200                                                                                                                                                                      | +4.3%                                                                                                                                                                                                                 | +800                                                                                                                                                                                                                                                    | +19.5%                                                                                                                                                                                                                                                                                                       |  |
| 2,600  | 2,300                                                                    | 2,300                                                                                                                        | 0                                                                                                                                                                         | 0.0%                                                                                                                                                                                                                  | -300                                                                                                                                                                                                                                                    | -11.5%                                                                                                                                                                                                                                                                                                       |  |
| 57.8%  | 58.1%                                                                    | 57.8%                                                                                                                        | -0.3 (pp)                                                                                                                                                                 |                                                                                                                                                                                                                       | 0.0 (pp)                                                                                                                                                                                                                                                |                                                                                                                                                                                                                                                                                                              |  |
| 53.8%  | 54.6%                                                                    | 54.4%                                                                                                                        | -0.2 (pp)                                                                                                                                                                 |                                                                                                                                                                                                                       | +0.6 (pp)                                                                                                                                                                                                                                               |                                                                                                                                                                                                                                                                                                              |  |
| 7.0%   | 6.0%                                                                     | 6.1%                                                                                                                         | +0.1 (pp)                                                                                                                                                                 |                                                                                                                                                                                                                       | -0.9 (pp)                                                                                                                                                                                                                                               |                                                                                                                                                                                                                                                                                                              |  |
|        | 64,700<br>37,400<br>34,800<br>30,700<br>4,100<br>2,600<br>57.8%<br>53.8% | 64,700 65,800<br>37,400 38,200<br>34,800 35,900<br>30,700 31,100<br>4,100 4,700<br>2,600 2,300<br>57.8% 58.1%<br>53.8% 54.6% | 64,700 65,800 65,800   37,400 38,200 38,000   34,800 35,900 35,800   30,700 31,100 30,800   4,100 4,700 4,900   2,600 2,300 2,300   57.8% 58.1% 57.8%   53.8% 54.6% 54.4% | 64,700 65,800 65,800 0   37,400 38,200 38,000 -200   34,800 35,900 35,800 -100   30,700 31,100 30,800 -300   4,100 4,700 4,900 +200   2,600 2,300 2,300 0   57.8% 58.1% 57.8% -0.3 (pp)   53.8% 54.6% 54.4% -0.2 (pp) | 64,700 65,800 65,800 0 0.0%   37,400 38,200 38,000 -200 -0.5%   34,800 35,900 35,800 -100 -0.3%   30,700 31,100 30,800 -300 -1.0%   4,100 4,700 4,900 +200 +4.3%   2,600 2,300 2,300 0 0.0%   57.8% 58.1% 57.8% -0.3 (pp)   53.8% 54.6% 54.4% -0.2 (pp) | 64,700 65,800 65,800 0 0.0% +1,100   37,400 38,200 38,000 -200 -0.5% +600   34,800 35,900 35,800 -100 -0.3% +1,000   30,700 31,100 30,800 -300 -1.0% +100   4,100 4,700 4,900 +200 +4.3% +800   2,600 2,300 2,300 0 0.0% -300   57.8% 58.1% 57.8% -0.3 (pp) 0.0 (pp)   53.8% 54.6% 54.4% -0.2 (pp) +0.6 (pp) |  |