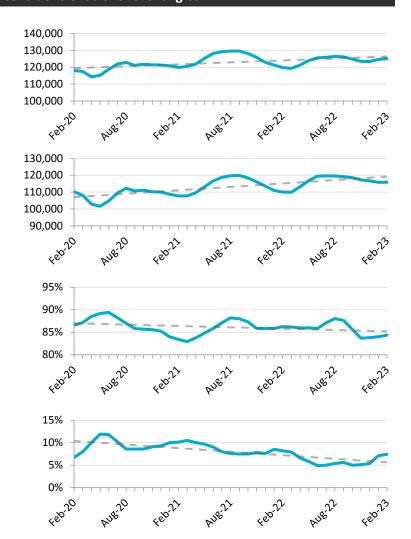

### **SOUTHEAST**

#### It is recommended to consider trends over the long-term

#### **Labour Force**

**125,100** in February 2023

+500 (+0.4%) Month-over-Month

+5,300 (+4.4%) Year-over-Year

### **Employment**

**115,900** in February 2023

+100 (+0.1%) Month-over-Month

+5,900 (+5.4%) Year-over-Year

## **Full-Time Employment Rate**

84.4% in February 2023

+0.4 p.p. Month-over-Month

-1.9 p.p. Year-over-Year

## **Unemployment Rate**

7.4% in February 2023

+0.3 p.p. Month-over-Month

-0.8 p.p. Year-over-Year

M-M = month over month. Y-Y = year over year. The dark grey lines in the charts above represents the linear trend line.