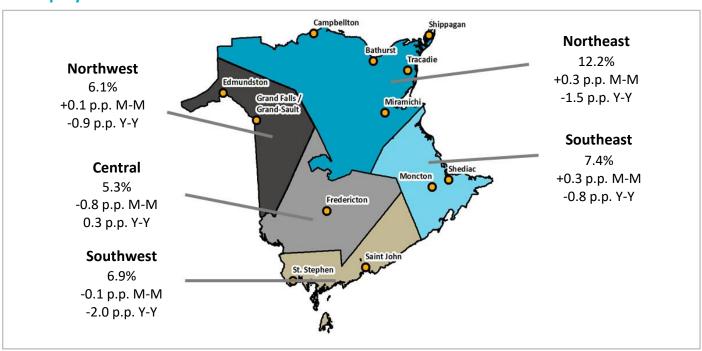

## **Unemployment Rate**

**12.2%** in February 2023 **+0.3 p.p.** Month-over-Month **-1.5 p.p.** Year-over-Year

## **Unemployment Rate**

7.4% in February 2023

+0.3 p.p. Month-over-Month

-0.8 p.p. Year-over-Year

## **Unemployment Rate**

6.9% in February 2023

-0.1 p.p. Month-over-Month

-2.0 p.p. Year-over-Year

## **Unemployment Rate**

5.3% in February 2023

-0.8 p.p. Month-over-Month

+0.3 p.p. Year-over-Year

## **Unemployment Rate**

6.1% in February 2023

+0.1 p.p. Month-over-Month

-0.9 p.p. Year-over-Year